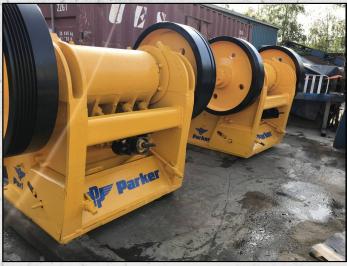

### **PARKER 36 X 10**

#### **TECHNICAL INFORMATION**

**MANUFACTURER: PARKER** 

**MODEL: 36 X 10** 

**CATEGORY: JAW CRUSHER** 

**MOVEMENT TYPE: STATIC** 

CAPACITY (TPH): 30 - 85

PRODUCT SIZE (MM): 25 - 65

MAX FEED SIZE (MM): 230

#### **DESCRIPTION**

PARKER 36 X 10 JAW CRUSHER CAPABLE OF UPTO 85 TPH.

REFURBISHED WITH NEW WEAR PARTS WHERE REQUIRED.

**WORLD WIDE DELIVERY AVAILABLE.** 

CAN BE BE SUPPLIED WITH MOTOR AND DRIVES AS AN OPTIONAL EXTRA.