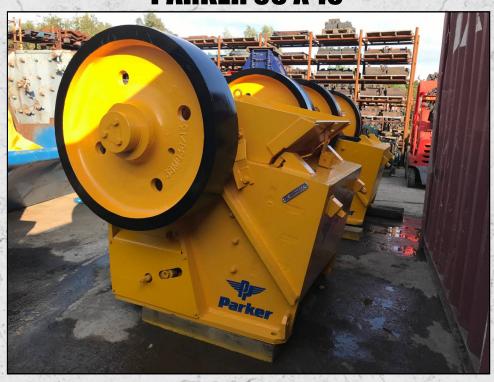

### **PARKER 36 X 10**

#### **TECHNICAL INFORMATION**

**MANUFACTURER: PARKER** 

**MODEL: 36 X 10** 

**CATEGORY: JAW CRUSHER** 

**MOVEMENT TYPE: STATIC** 

CAPACITY (TPH): 30 - 85

PRODUCT SIZE (MM): 25 - 65

MAX FEED SIZE (MM): 230

#### **DESCRIPTION**

PARKER 36 X 10 JAW CRUSHER CAPABLE OF UPTO 85 TPH.

REFURBISHED WITH NEW WEAR PARTS WHERE REQUIRED.

**WORLD WIDE DELIVERY AVAILABLE.** 

CAN BE BE SUPPLIED WITH MOTOR AND DRIVES AS AN OPTIONAL EXTRA.