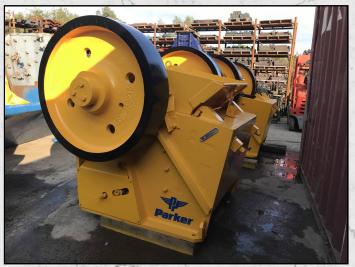

### **PARKER 36 X 10**

#### **TECHNICAL INFORMATION**

**MANUFACTURER: PARKER** 

**MODEL: 36 X 10** 

**CATEGORY: JAW CRUSHER** 

**MOVEMENT TYPE: STATIC** 

CAPACITY (TPH): 30 - 85

PRODUCT SIZE (MM): 25 - 65

MAX FEED SIZE (MM): 230

#### **DESCRIPTION**

PARKER 36 X 10 JAW CRUSHER CAPABLE OF UPTO 85 TPH.

REFURBISHED WITH NEW WEAR PARTS WHERE REQUIRED.

**WORLD WIDE DELIVERY AVAILABLE.** 

CAN BE BE SUPPLIED WITH MOTOR AND DRIVES AS AN OPTIONAL EXTRA.