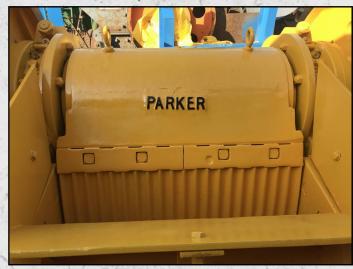

### **PARKER 36 X 10**

#### **TECHNICAL INFORMATION**

**MANUFACTURER: PARKER** 

**MODEL: 36 X 10** 

**CATEGORY: JAW CRUSHER** 

**MOVEMENT TYPE: STATIC** 

CAPACITY (TPH): 30 - 85

PRODUCT SIZE (MM): 25 - 65

MAX FEED SIZE (MM): 230

#### **DESCRIPTION**

PARKER 36 X 10 JAW CRUSHER CAPABLE OF UPTO 85 TPH.

REFURBISHED WITH NEW WEAR PARTS WHERE REQUIRED.

**WORLD WIDE DELIVERY AVAILABLE.** 

CAN BE BE SUPPLIED WITH MOTOR AND DRIVES AS AN OPTIONAL EXTRA.