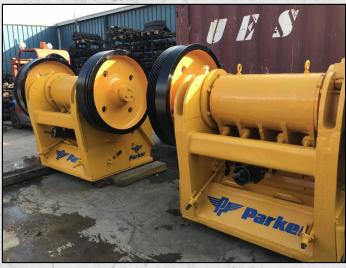

### **PARKER 36 X 10**

#### **TECHNICAL INFORMATION**

**MANUFACTURER: PARKER** 

**MODEL: 36 X 10** 

**CATEGORY: JAW CRUSHER** 

**MOVEMENT TYPE: STATIC** 

CAPACITY (TPH): 30 - 85

PRODUCT SIZE (MM): 25 - 65

MAX FEED SIZE (MM): 230

#### **DESCRIPTION**

PARKER 36 X 10 JAW CRUSHER CAPABLE OF UPTO 85 TPH.

REFURBISHED WITH NEW WEAR PARTS WHERE REQUIRED.

**WORLD WIDE DELIVERY AVAILABLE.** 

CAN BE BE SUPPLIED WITH MOTOR AND DRIVES AS AN OPTIONAL EXTRA.