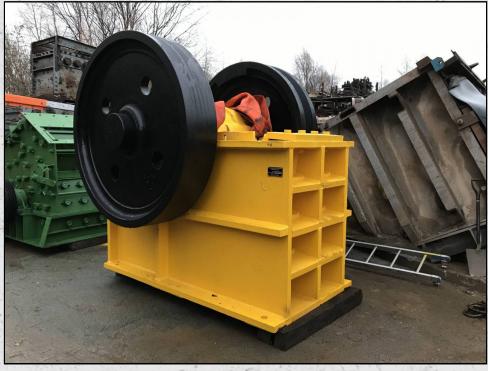

## **BAXTER 32 X 22**

## **TECHNICAL INFORMATION**

MANUFACTURER: BAXTER MODEL: 32 X 22 CATEGORY: JAW CRUSHER MOVEMENT TYPE: STATIC CAPACITY (TPH): 140 PRODUCT SIZE (MM): 75 - 200 MAX FEED SIZE (MM): 75 - 200 MAX FEED SIZE (MM): 758 X 533 POWER REQUIRED (KW): 45 RPM: 260 WEIGHT (KG): 15,000

## DESCRIPTION

BAXTER 32 X 22 SINGLE TOGGLE JAW CRUSHER CAPABLE OF UPTO 140TPH.

REFURBISHED WITH NEW WEAR PARTS WHERE REQUIRED.

**COMPLETE WITH 45KW MOTOR AND DRIVES.** 

WORLD WIDE DELIVERY AVAILABLE.

PRICE (KES): KSH POA