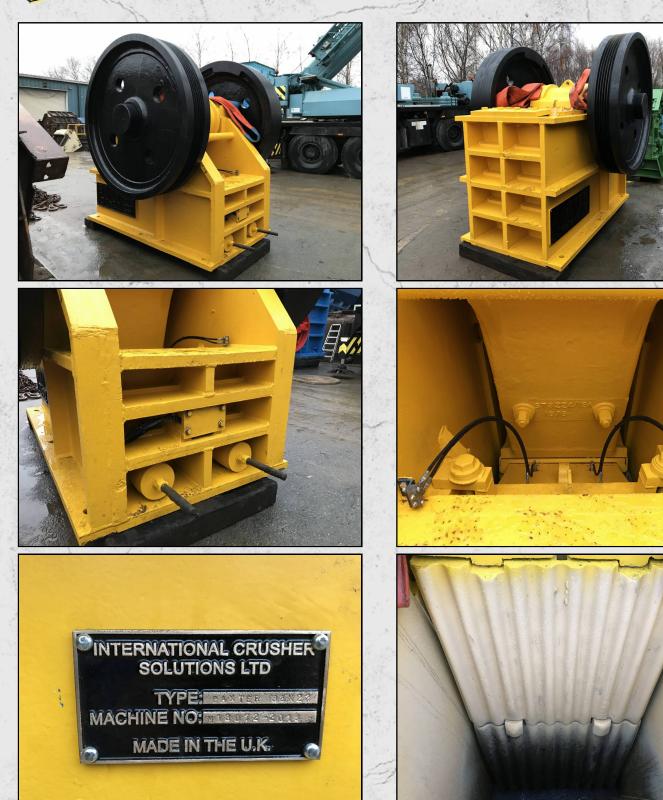

## **BAXTER 32 X 22**

## **TECHNICAL INFORMATION**

MANUFACTURER: BAXTER MODEL: 32 X 22 CATEGORY: JAW CRUSHER MOVEMENT TYPE: STATIC CAPACITY (TPH): 140 PRODUCT SIZE (MM): 75 - 200 MAX FEED SIZE (MM): 75 - 200 MAX FEED SIZE (MM): 758 X 533 POWER REQUIRED (KW): 45 RPM: 260 WEIGHT (KG): 15,000

## DESCRIPTION

BAXTER 32 X 22 SINGLE TOGGLE JAW CRUSHER CAPABLE OF UPTO 140TPH.

REFURBISHED WITH NEW WEAR PARTS WHERE REQUIRED.

**COMPLETE WITH 45KW MOTOR AND DRIVES.** 

WORLD WIDE DELIVERY AVAILABLE.

PRICE (KES): KSH POA