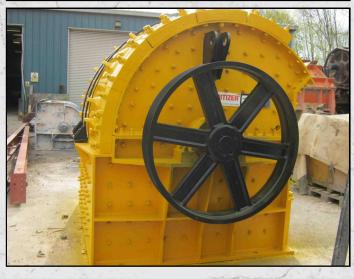

#### **PARKER 105 KUBITIZER**

#### **DESCRIPTION**

PARKER 105 KUBITIZER MK2 IMPACT CRUSHER FOR PRODUCING CUBICAL PRODUCT.

REFURBISHED WITH NEW WEAR PARTS
WHERE REQUIRED OVERALL GOOD CONDITION
AND READY TO WORK

**WORLD WIDE DELIVERY AVAILABLE.** 