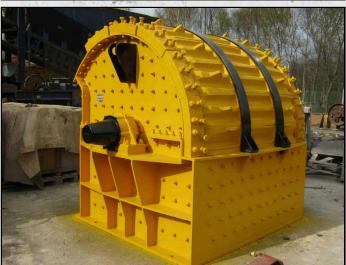

#### **PARKER 105 KUBITIZER**

#### **TECHNICAL INFORMATION**

MANUFACTURER: PARKER

CATEGORY: IMPACT CRUSHER

MOVEMENT TYPE: STATIC CAPACITY (TPH): 175 - 200 MAX FEED SIZE (MM): 350

POWER REQUIRED (KW): 150

RPM: 280 - 450

**WEIGHT (KG): 14,000** 

#### **DESCRIPTION**

PARKER 105 KUBITIZER MK2 IMPACT CRUSHER FOR PRODUCING CUBICAL PRODUCT.

REFURBISHED WITH NEW WEAR PARTS
WHERE REQUIRED OVERALL GOOD CONDITION
AND READY TO WORK

**WORLD WIDE DELIVERY AVAILABLE.** 