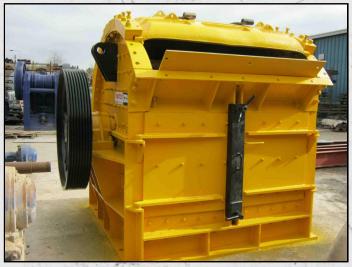

#### **PARKER 105 KUBITIZER**

#### **TECHNICAL INFORMATION**

MANUFACTURER: PARKER

CATEGORY: IMPACT CRUSHER

MOVEMENT TYPE: STATIC CAPACITY (TPH): 175 - 200 MAX FEED SIZE (MM): 350

POWER REQUIRED (KW): 150

RPM: 280 - 450

**WEIGHT (KG): 14,000** 

#### **DESCRIPTION**

PARKER 105 KUBITIZER MK2 IMPACT CRUSHER FOR PRODUCING CUBICAL PRODUCT.

REFURBISHED WITH NEW WEAR PARTS
WHERE REQUIRED OVERALL GOOD CONDITION
AND READY TO WORK

**WORLD WIDE DELIVERY AVAILABLE.** 