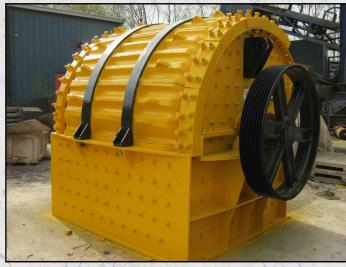

#### **PARKER 105 KUBITIZER**

#### **TECHNICAL INFORMATION**

MANUFACTURER: PARKER

CATEGORY: IMPACT CRUSHER

MOVEMENT TYPE: STATIC CAPACITY (TPH): 175 - 200 MAX FEED SIZE (MM): 350

POWER REQUIRED (KW): 150

RPM: 280 - 450

**WEIGHT (KG): 14,000** 

#### **DESCRIPTION**

PARKER 105 KUBITIZER MK2 IMPACT CRUSHER FOR PRODUCING CUBICAL PRODUCT.

REFURBISHED WITH NEW WEAR PARTS
WHERE REQUIRED OVERALL GOOD CONDITION
AND READY TO WORK

**WORLD WIDE DELIVERY AVAILABLE.** 