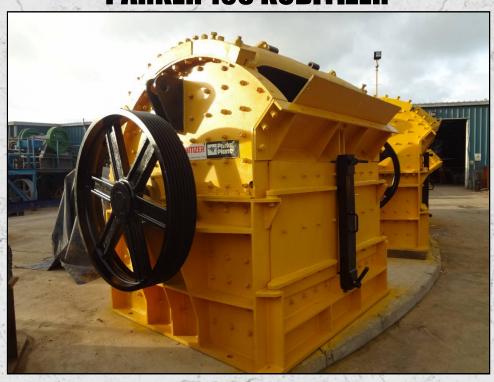

#### **PARKER 105 KUBITIZER**

#### **TECHNICAL INFORMATION**

MANUFACTURER: PARKER

CATEGORY: IMPACT CRUSHER

MOVEMENT TYPE: STATIC CAPACITY (TPH): 175 - 200 MAX FEED SIZE (MM): 350

POWER REQUIRED (KW): 150

RPM: 280 - 450

**WEIGHT (KG): 14,000** 

#### **DESCRIPTION**

PARKER 105 KUBITIZER MK2 IMPACT CRUSHER FOR PRODUCING CUBICAL PRODUCT.

REFURBISHED WITH NEW WEAR PARTS
WHERE REQUIRED OVERALL GOOD CONDITION
AND READY TO WORK

**WORLD WIDE DELIVERY AVAILABLE.** 