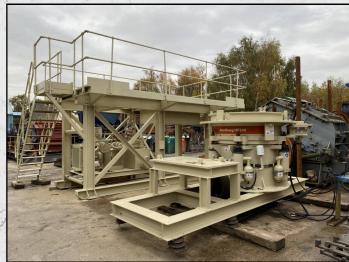

#### **METSO HP200**

#### **TECHNICAL INFORMATION**

**MANUFACTURER: METSO** 

**MODEL: HP200** 

CATEGORY: CONE CRUSHER MOVEMENT TYPE: STATIC

**YEAR: 1996** 

CAPACITY (TPH): 120 - 250 PRODUCT SIZE (MM): 10 - 38 MAX FEED SIZE (MM): 95 - 185 POWER REOUIRED (KW): 132

RPM: 750 - 1200

**WEIGHT (KG): 10,563** 

PRICE (KES): KSH POA

#### **DESCRIPTION**

METSO NORDBERG HP200 CONE CRUSHER COMPLETE WITH ELECTRIC MOTOR AND LUBRICATION SYSTEM.

FULLY REFURBISHED WITH ALL NEW WEAR PARTS.

COMES COMPLETE WITH ELECTRICAL CONTROL PANEL, HYDRAULIC & LUBRICATION SYSTEM, STEEL FRAME WITH ANTI-VIBRATION MOUNTS AND NEW ELECTRIC MOTOR.