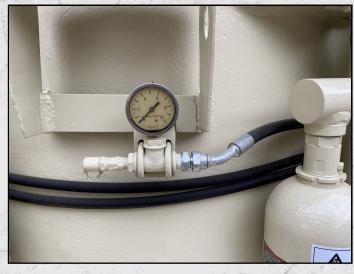

#### **DESCRIPTION**

METSO NORDBERG HP200 CONE CRUSHER COMPLETE WITH ELECTRIC MOTOR AND LUBRICATION SYSTEM.

FULLY REFURBISHED WITH ALL NEW WEAR PARTS.

COMES COMPLETE WITH ELECTRICAL CONTROL PANEL, HYDRAULIC & LUBRICATION SYSTEM, STEEL FRAME WITH ANTI-VIBRATION MOUNTS AND NEW ELECTRIC MOTOR.