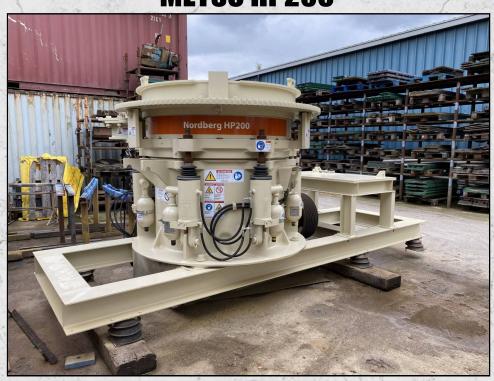

#### **METSO HP200**

#### **DESCRIPTION**

METSO NORDBERG HP200 CONE CRUSHER COMPLETE WITH ELECTRIC MOTOR AND LUBRICATION SYSTEM.

FULLY REFURBISHED WITH ALL NEW WEAR PARTS.

COMES COMPLETE WITH ELECTRICAL CONTROL PANEL, HYDRAULIC & LUBRICATION SYSTEM, STEEL FRAME WITH ANTI-VIBRATION MOUNTS AND NEW ELECTRIC MOTOR.