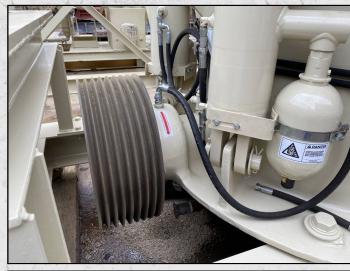

#### **DESCRIPTION**

METSO NORDBERG HP200 CONE CRUSHER COMPLETE WITH ELECTRIC MOTOR AND LUBRICATION SYSTEM.

FULLY REFURBISHED WITH ALL NEW WEAR PARTS.

COMES COMPLETE WITH ELECTRICAL CONTROL PANEL, HYDRAULIC & LUBRICATION SYSTEM, STEEL FRAME WITH ANTI-VIBRATION MOUNTS AND NEW ELECTRIC MOTOR.