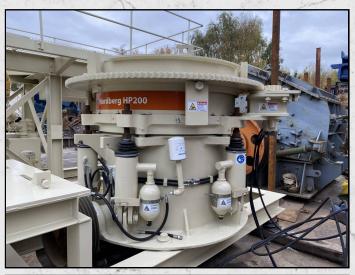

#### **METSO HP200**

#### **DESCRIPTION**

METSO NORDBERG HP200 CONE CRUSHER COMPLETE WITH ELECTRIC MOTOR AND LUBRICATION SYSTEM.

FULLY REFURBISHED WITH ALL NEW WEAR PARTS.

COMES COMPLETE WITH ELECTRICAL CONTROL PANEL, HYDRAULIC & LUBRICATION SYSTEM, STEEL FRAME WITH ANTI-VIBRATION MOUNTS AND NEW ELECTRIC MOTOR.