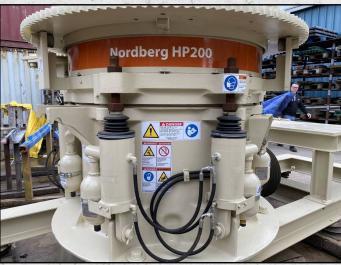

#### **METSO HP200**

#### **DESCRIPTION**

METSO NORDBERG HP200 CONE CRUSHER COMPLETE WITH ELECTRIC MOTOR AND LUBRICATION SYSTEM.

FULLY REFURBISHED WITH ALL NEW WEAR PARTS.

COMES COMPLETE WITH ELECTRICAL CONTROL PANEL, HYDRAULIC & LUBRICATION SYSTEM, STEEL FRAME WITH ANTI-VIBRATION MOUNTS AND NEW ELECTRIC MOTOR.