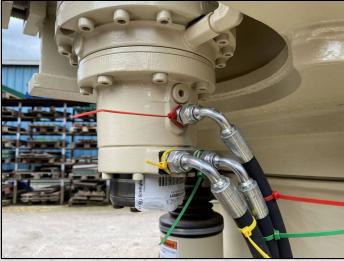

#### **DESCRIPTION**

METSO NORDBERG HP200 CONE CRUSHER COMPLETE WITH ELECTRIC MOTOR AND LUBRICATION SYSTEM.

FULLY REFURBISHED WITH ALL NEW WEAR PARTS.

COMES COMPLETE WITH ELECTRICAL CONTROL PANEL, HYDRAULIC & LUBRICATION SYSTEM, STEEL FRAME WITH ANTI-VIBRATION MOUNTS AND NEW ELECTRIC MOTOR.