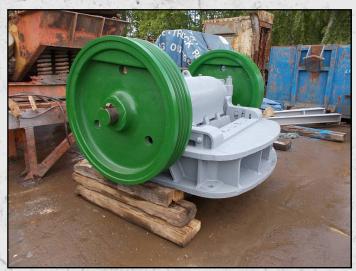

#### **MARSDEN 42 X 6 GRANULATOR**

#### **TECHNICAL INFORMATION**

MANUFACTURER: MARSDEN MODEL: 42 X 6 GRANULATOR CATEGORY: JAW CRUSHER MOVEMENT TYPE: STATIC CAPACITY (TPH): 10 - 35 PRODUCT SIZE (MM): 14 - 28 POWER REQUIRED (KW): 37 WEIGHT (KG): 6.500

#### **DESCRIPTION**

MARSDEN 42" X 6" SINGLE TOGGLE JAW GRANULATOR

FULLY REFURBISHED WITH NEW JAWS, CHEEK PLATES AND BEARINGS.

JAW SETTING CAPACITY 14 MM 10 - 12 TPH 20 MM 18 - 25 TPH 28 MM 25 - 35 TPH

**WORLD WIDE DELIVERY AVAILABLE.** 