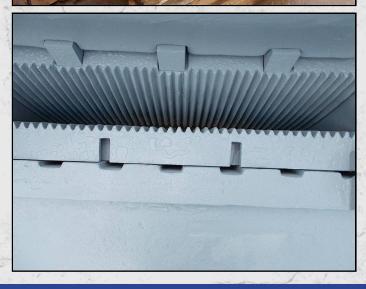

#### **MARSDEN 42 X 6 GRANULATOR**

#### **DESCRIPTION**

MARSDEN 42" X 6" SINGLE TOGGLE JAW GRANULATOR

FULLY REFURBISHED WITH NEW JAWS, CHEEK PLATES AND BEARINGS.

JAW SETTING CAPACITY 14 MM 10 - 12 TPH 20 MM 18 - 25 TPH 28 MM 25 - 35 TPH

**WORLD WIDE DELIVERY AVAILABLE.** 