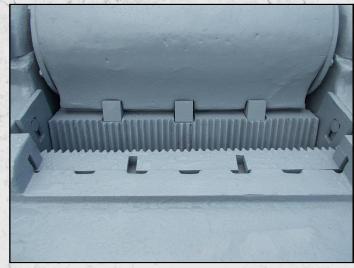

#### **MARSDEN 42 X 6 GRANULATOR**

#### **DESCRIPTION**

MARSDEN 42" X 6" SINGLE TOGGLE JAW GRANULATOR

FULLY REFURBISHED WITH NEW JAWS, CHEEK PLATES AND BEARINGS.

JAW SETTING CAPACITY 14 MM 10 - 12 TPH 20 MM 18 - 25 TPH 28 MM 25 - 35 TPH

**WORLD WIDE DELIVERY AVAILABLE.** 