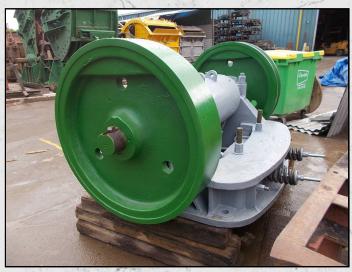

#### **MARSDEN 42 X 6 GRANULATOR**

#### **TECHNICAL INFORMATION**

MANUFACTURER: MARSDEN MODEL: 42 X 6 GRANULATOR CATEGORY: JAW CRUSHER MOVEMENT TYPE: STATIC CAPACITY (TPH): 10 - 35 PRODUCT SIZE (MM): 14 - 28 POWER REQUIRED (KW): 37 WEIGHT (KG): 6.500

#### **DESCRIPTION**

MARSDEN 42" X 6" SINGLE TOGGLE JAW GRANULATOR

FULLY REFURBISHED WITH NEW JAWS, CHEEK PLATES AND BEARINGS.

JAW SETTING CAPACITY 14 MM 10 - 12 TPH 20 MM 18 - 25 TPH 28 MM 25 - 35 TPH

**WORLD WIDE DELIVERY AVAILABLE.** 