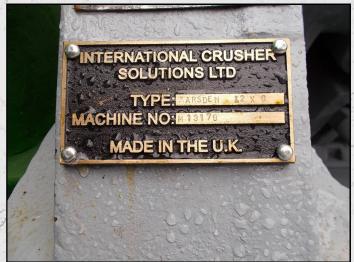

#### **MARSDEN 42 X 6 GRANULATOR**

#### **TECHNICAL INFORMATION**

MANUFACTURER: MARSDEN MODEL: 42 X 6 GRANULATOR CATEGORY: JAW CRUSHER MOVEMENT TYPE: STATIC CAPACITY (TPH): 10 - 35 PRODUCT SIZE (MM): 14 - 28 POWER REQUIRED (KW): 37 WEIGHT (KG): 6.500