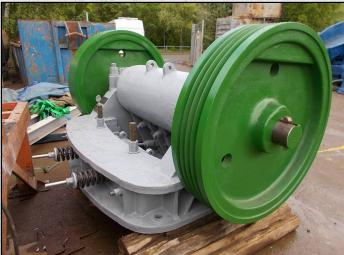

#### **MARSDEN 42 X 6 GRANULATOR**

#### **TECHNICAL INFORMATION**

MANUFACTURER: MARSDEN MODEL: 42 X 6 GRANULATOR CATEGORY: JAW CRUSHER MOVEMENT TYPE: STATIC CAPACITY (TPH): 10 - 35 PRODUCT SIZE (MM): 14 - 28 POWER REQUIRED (KW): 37 WEIGHT (KG): 6.500

#### **DESCRIPTION**

MARSDEN 42" X 6" SINGLE TOGGLE JAW GRANULATOR

FULLY REFURBISHED WITH NEW JAWS, CHEEK PLATES AND BEARINGS.

JAW SETTING CAPACITY 14 MM 10 - 12 TPH 20 MM 18 - 25 TPH 28 MM 25 - 35 TPH

**WORLD WIDE DELIVERY AVAILABLE.** 