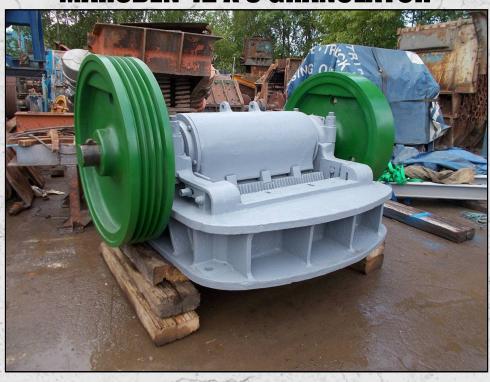

#### **MARSDEN 42 X 6 GRANULATOR**

#### **TECHNICAL INFORMATION**

MANUFACTURER: MARSDEN MODEL: 42 X 6 GRANULATOR CATEGORY: JAW CRUSHER MOVEMENT TYPE: STATIC CAPACITY (TPH): 10 - 35 PRODUCT SIZE (MM): 14 - 28 POWER REQUIRED (KW): 37 WEIGHT (KG): 6.500

#### **DESCRIPTION**

MARSDEN 42" X 6" SINGLE TOGGLE JAW GRANULATOR

FULLY REFURBISHED WITH NEW JAWS, CHEEK PLATES AND BEARINGS.

JAW SETTING CAPACITY 14 MM 10 - 12 TPH 20 MM 18 - 25 TPH 28 MM 25 - 35 TPH

**WORLD WIDE DELIVERY AVAILABLE.** 