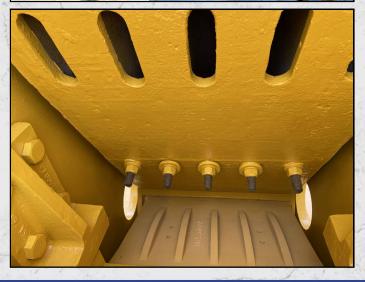

#### **DESCRIPTION**

PARKER 40 X 32 BASE JAW CRUSHER MANUFACTURED IN THE U.K.

FULLY REFURBISHED WITH NEW WEAR PARTS WHERE REQUIRED.

SUPPLIED WITH NEW ELECTRIC MOTOR, PULLEY AND DRIVE BELTS.

**WORLD WIDE DELIVERY AVAILABLE.** 