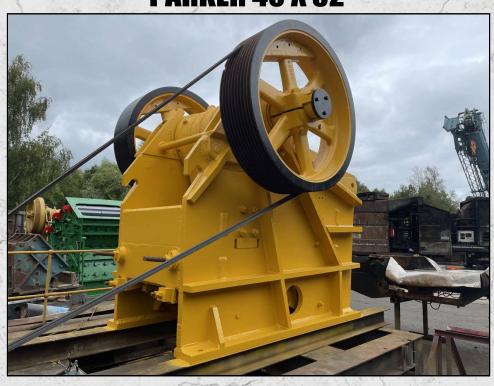

#### **PARKER 40 X 32**

#### **TECHNICAL INFORMATION**

**MANUFACTURER: PARKER** 

MODEL: 40 X 32

CATEGORY: JAW CRUSHER MOVEMENT TYPE: STATIC

CAPACITY (TPH): 350

PRODUCT SIZE (MM): 100 - 200

MAX FEED SIZE (MM): 800 POWER REQUIRED (KW): 110

POWER REQUIRED (KV

**RPM: 300** 

**WEIGHT (KG): 28,000** 

PRICE (KES): KSH POA

#### **DESCRIPTION**

PARKER 40 X 32 BASE JAW CRUSHER MANUFACTURED IN THE U.K.

FULLY REFURBISHED WITH NEW WEAR PARTS WHERE REQUIRED.

SUPPLIED WITH NEW ELECTRIC MOTOR, PULLEY AND DRIVE BELTS.

**WORLD WIDE DELIVERY AVAILABLE.** 