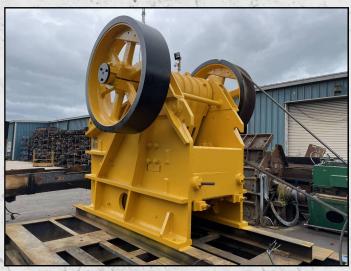

#### **PARKER 40 X 32**

#### **TECHNICAL INFORMATION**

**MANUFACTURER: PARKER** 

MODEL: 40 X 32

CATEGORY: JAW CRUSHER MOVEMENT TYPE: STATIC

CAPACITY (TPH): 350

PRODUCT SIZE (MM): 100 - 200

MAX FEED SIZE (MM): 800 POWER REQUIRED (KW): 110

#### **DESCRIPTION**

PARKER 40 X 32 BASE JAW CRUSHER MANUFACTURED IN THE U.K.

FULLY REFURBISHED WITH NEW WEAR PARTS WHERE REQUIRED.

SUPPLIED WITH NEW ELECTRIC MOTOR, PULLEY AND DRIVE BELTS.

**WORLD WIDE DELIVERY AVAILABLE.** 