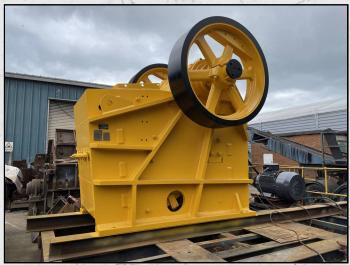

#### **PARKER 40 X 32**

#### **TECHNICAL INFORMATION**

**MANUFACTURER: PARKER** 

MODEL: 40 X 32

CATEGORY: JAW CRUSHER MOVEMENT TYPE: STATIC

CAPACITY (TPH): 350

PRODUCT SIZE (MM): 100 - 200

MAX FEED SIZE (MM): 800 POWER REQUIRED (KW): 110

POWER REQUIRED (KV

**RPM: 300** 

**WEIGHT (KG): 28,000** 

PRICE (KES): KSH POA

#### **DESCRIPTION**

PARKER 40 X 32 BASE JAW CRUSHER MANUFACTURED IN THE U.K.

FULLY REFURBISHED WITH NEW WEAR PARTS WHERE REQUIRED.

SUPPLIED WITH NEW ELECTRIC MOTOR, PULLEY AND DRIVE BELTS.

**WORLD WIDE DELIVERY AVAILABLE.** 