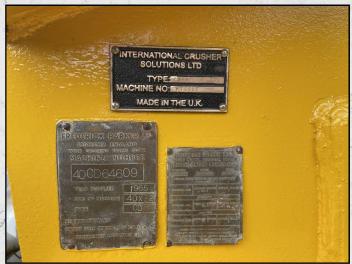

#### **TECHNICAL INFORMATION**

**MANUFACTURER: PARKER** 

MODEL: 40 X 32

CATEGORY: JAW CRUSHER MOVEMENT TYPE: STATIC

CAPACITY (TPH): 350

PRODUCT SIZE (MM): 100 - 200

MAX FEED SIZE (MM): 800 POWER REQUIRED (KW): 110

#### **DESCRIPTION**

PARKER 40 X 32 BASE JAW CRUSHER MANUFACTURED IN THE U.K.

FULLY REFURBISHED WITH NEW WEAR PARTS WHERE REQUIRED.

SUPPLIED WITH NEW ELECTRIC MOTOR, PULLEY AND DRIVE BELTS.

**WORLD WIDE DELIVERY AVAILABLE.** 