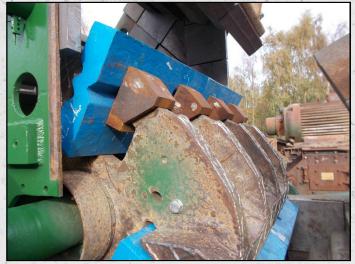

#### **DESCRIPTION**

**HAZEMAG APK 105 IMPACT CRUSHER FOR HIGH STRENGTH ABRASIVE FEEDS.** 

REFURBISHED WITH NEW BEARINGS. **BLOWBARS. HARD FACING TO ROTOR AND WEAR PARTS WHERE REQUIRED.** 

**COMES WITH 150KW ELECTRIC MOTOR.** DRIVE BELTS AND HYDRAULIC POWER PACK CRUSHER AND ADJUSTMENT TO THE