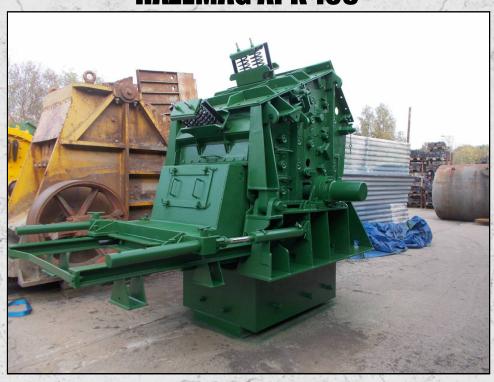

#### **HAZEMAG APK 105**

#### **TECHNICAL INFORMATION**

MANUFACTURER: HAZEMAG

CATEGORY: IMPACT CRUSHER

**CAPACITY (TPH): 110** 

MAX FEED SIZE (MM): 190

**POWER REQUIRED (KW): 150** 

RPM: 600

WEIGHT (KG): 15.000

#### **DESCRIPTION**

**HAZEMAG APK 105 IMPACT CRUSHER FOR HIGH STRENGTH ABRASIVE FEEDS.** 

REFURBISHED WITH NEW BEARINGS. **BLOWBARS. HARD FACING TO ROTOR AND WEAR PARTS WHERE REQUIRED.** 

**COMES WITH 150KW ELECTRIC MOTOR.** DRIVE BELTS AND HYDRAULIC POWER PACK CRUSHER AND ADJUSTMENT TO THE