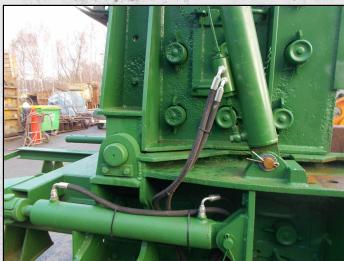

#### **DESCRIPTION**

**HAZEMAG APK 105 IMPACT CRUSHER FOR HIGH STRENGTH ABRASIVE FEEDS.** 

REFURBISHED WITH NEW BEARINGS. **BLOWBARS. HARD FACING TO ROTOR AND WEAR PARTS WHERE REQUIRED.** 

**COMES WITH 150KW ELECTRIC MOTOR.** DRIVE BELTS AND HYDRAULIC POWER PACK CRUSHER AND ADJUSTMENT TO THE