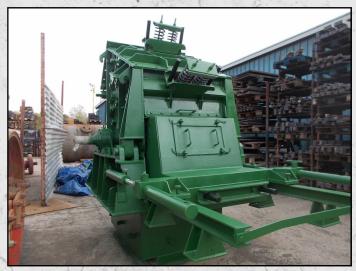

#### **HAZEMAG APK 105**

#### **TECHNICAL INFORMATION**

MANUFACTURER: HAZEMAG

CATEGORY: IMPACT CRUSHER

**CAPACITY (TPH): 110** 

MAX FEED SIZE (MM): 190

**POWER REQUIRED (KW): 150** 

RPM: 600

WEIGHT (KG): 15.000

#### **DESCRIPTION**

**HAZEMAG APK 105 IMPACT CRUSHER FOR HIGH STRENGTH ABRASIVE FEEDS.** 

REFURBISHED WITH NEW BEARINGS. **BLOWBARS. HARD FACING TO ROTOR AND WEAR PARTS WHERE REQUIRED.** 

**COMES WITH 150KW ELECTRIC MOTOR.** DRIVE BELTS AND HYDRAULIC POWER PACK CRUSHER AND ADJUSTMENT TO THE