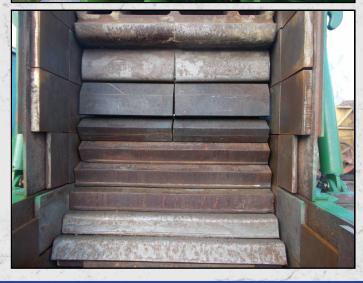

#### **DESCRIPTION**

**HAZEMAG APK 105 IMPACT CRUSHER FOR HIGH STRENGTH ABRASIVE FEEDS.** 

REFURBISHED WITH NEW BEARINGS. **BLOWBARS. HARD FACING TO ROTOR AND WEAR PARTS WHERE REQUIRED.** 

**COMES WITH 150KW ELECTRIC MOTOR.** DRIVE BELTS AND HYDRAULIC POWER PACK CRUSHER AND ADJUSTMENT TO THE