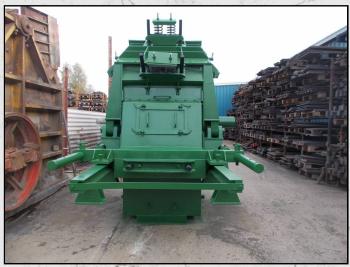

#### **HAZEMAG APK 105**

#### **TECHNICAL INFORMATION**

MANUFACTURER: HAZEMAG

CATEGORY: IMPACT CRUSHER

**CAPACITY (TPH): 110** 

MAX FEED SIZE (MM): 190

**POWER REQUIRED (KW): 150** 

RPM: 600

WEIGHT (KG): 15.000

#### **DESCRIPTION**

**HAZEMAG APK 105 IMPACT CRUSHER FOR HIGH STRENGTH ABRASIVE FEEDS.** 

REFURBISHED WITH NEW BEARINGS. **BLOWBARS. HARD FACING TO ROTOR AND WEAR PARTS WHERE REQUIRED.** 

**COMES WITH 150KW ELECTRIC MOTOR.** DRIVE BELTS AND HYDRAULIC POWER PACK CRUSHER AND ADJUSTMENT TO THE