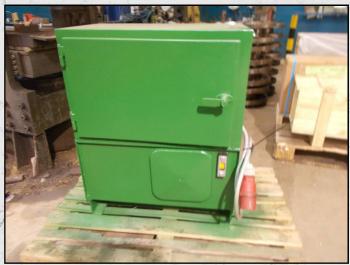

#### **DESCRIPTION**

**HAZEMAG APK 105 IMPACT CRUSHER FOR HIGH STRENGTH ABRASIVE FEEDS.** 

REFURBISHED WITH NEW BEARINGS. **BLOWBARS. HARD FACING TO ROTOR AND WEAR PARTS WHERE REQUIRED.** 

**COMES WITH 150KW ELECTRIC MOTOR.** DRIVE BELTS AND HYDRAULIC POWER PACK CRUSHER AND ADJUSTMENT TO THE