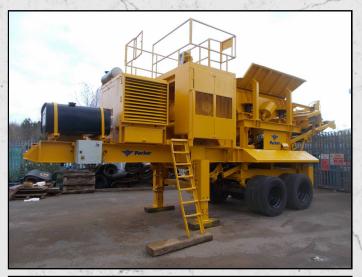

## PARKER RW 0850 DH MOBILE

## **TECHNICAL INFORMATION**

MANUFACTURER: PARKER MODEL: RW 0850 DH MOBILE CATEGORY: JAW CRUSHER MOVEMENT TYPE: MOBILE CAPACITY (TPH): 50 - 140 PRODUCT SIZE (MM): 50 - 125 MAX FEED SIZE (MM): 455 WEIGHT (KG): 23,000

## DESCRIPTION

PARKER RW0850DH MOBILE (WHEELED) 800 X 500 JAW CRUSHER CAPABLE OF UP TO 140TPH.

THIS MACHINE HAS RECENTLY BEEN REFURBISHED WITH NEW TOGGLE PLATE, TOGGLE FRAMES, TOGGLE SEAT, CHEEK PLATES, JAWS, AND A CLUTCH.