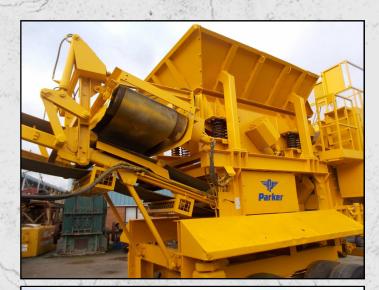

## PARKER RW 0850 DH MOBILE

## DESCRIPTION

PARKER RW0850DH MOBILE (WHEELED) 800 X 500 JAW CRUSHER CAPABLE OF UP TO 140TPH.

THIS MACHINE HAS RECENTLY BEEN REFURBISHED WITH NEW TOGGLE PLATE, TOGGLE FRAMES, TOGGLE SEAT, CHEEK PLATES, JAWS, AND A CLUTCH.