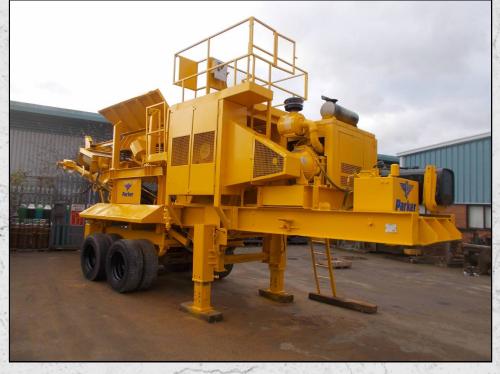

## PARKER RW 0850 DH MOBILE

## **TECHNICAL INFORMATION**

MANUFACTURER: PARKER MODEL: RW 0850 DH MOBILE CATEGORY: JAW CRUSHER MOVEMENT TYPE: MOBILE CAPACITY (TPH): 50 - 140 PRODUCT SIZE (MM): 50 - 125 MAX FEED SIZE (MM): 455 WEIGHT (KG): 23,000

## DESCRIPTION

PARKER RW0850DH MOBILE (WHEELED) 800 X 500 JAW CRUSHER CAPABLE OF UP TO 140TPH.

THIS MACHINE HAS RECENTLY BEEN REFURBISHED WITH NEW TOGGLE PLATE, TOGGLE FRAMES, TOGGLE SEAT, CHEEK PLATES, JAWS, AND A CLUTCH.