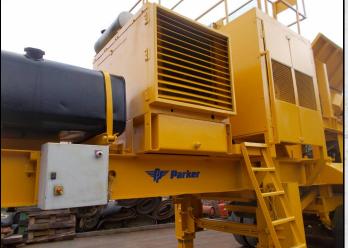

## DESCRIPTION

PARKER RW0850DH MOBILE (WHEELED) 800 X 500 JAW CRUSHER CAPABLE OF UP TO 140TPH.

THIS MACHINE HAS RECENTLY BEEN REFURBISHED WITH NEW TOGGLE PLATE, TOGGLE FRAMES, TOGGLE SEAT, CHEEK PLATES, JAWS, AND A CLUTCH.

THE ENGINE HAS RECENTLY BEEN SERVICED WITH NEW FILTERS, OIL AND AN AIR PRE CLEANER.

WORLD WIDE DELIVERY AVAILABLE.

Tel: +254 718 774 324 Mobile: +44 7803 180798 Kongoni House, Swara Plains, PO Box 47272, Nairobi, Kenya Email: enquiries@instcrush.com Web: www.internationalcrushersolutions.com