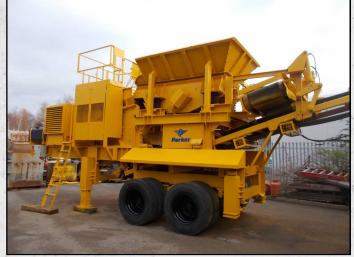

## PARKER RW 0850 DH MOBILE

## DESCRIPTION

PARKER RW0850DH MOBILE (WHEELED) 800 X 500 JAW CRUSHER CAPABLE OF UP TO 140TPH.

THIS MACHINE HAS RECENTLY BEEN REFURBISHED WITH NEW TOGGLE PLATE, TOGGLE FRAMES, TOGGLE SEAT, CHEEK PLATES, JAWS, AND A CLUTCH.