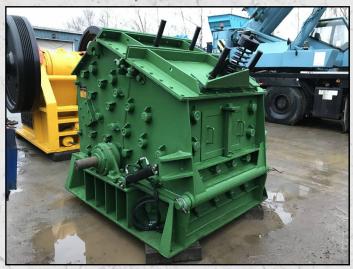

#### **HAZEMAG APK 40**

#### **TECHNICAL INFORMATION**

**MANUFACTURER: HAZEMAG** 

MODEL: APK 40

CATEGORY: IMPACT CRUSHER

MOVEMENT TYPE: STATIC

**CAPACITY (TPH): 80** 

MAX FEED SIZE (MM): 190

POWER REQUIRED (KW): 110

**RPM: 600** 

**WEIGHT (KG): 7,500** 

PRICE (KES): KSH POA

#### **DESCRIPTION**

HAZEMAG APK 40 IMPACT CRUSHER FOR HIGH STRENGTH ABRASIVE FEEDS.

FULLY REFURBISHED WITH NEW WEARPARTS, BEARINGS AND HARD FACING TO ROTOR.

SUPPLIED WITH NEW 110KW MOTOR, DRIVES AND HAND PUMP.