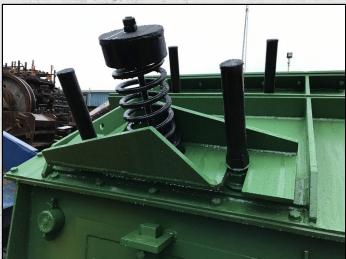

#### **DESCRIPTION**

HAZEMAG APK 40 IMPACT CRUSHER FOR HIGH STRENGTH ABRASIVE FEEDS.

FULLY REFURBISHED WITH NEW WEARPARTS, BEARINGS AND HARD FACING TO ROTOR.

SUPPLIED WITH NEW 110KW MOTOR, DRIVES AND HAND PUMP.