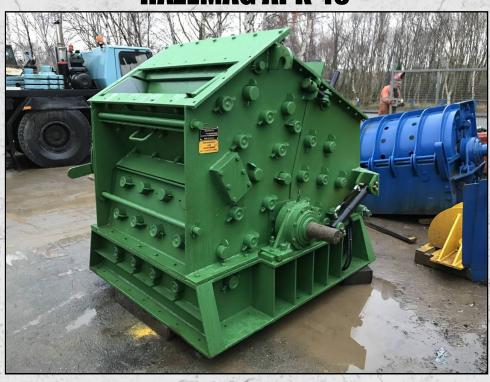

#### **HAZEMAG APK 40**

#### **TECHNICAL INFORMATION**

**MANUFACTURER: HAZEMAG** 

MODEL: APK 40

CATEGORY: IMPACT CRUSHER

MOVEMENT TYPE: STATIC

**CAPACITY (TPH): 80** 

MAX FEED SIZE (MM): 190

POWER REQUIRED (KW): 110

**RPM: 600** 

**WEIGHT (KG): 7,500** 

PRICE (KES): KSH POA

#### **DESCRIPTION**

HAZEMAG APK 40 IMPACT CRUSHER FOR HIGH STRENGTH ABRASIVE FEEDS.

FULLY REFURBISHED WITH NEW WEARPARTS, BEARINGS AND HARD FACING TO ROTOR.

SUPPLIED WITH NEW 110KW MOTOR, DRIVES AND HAND PUMP.