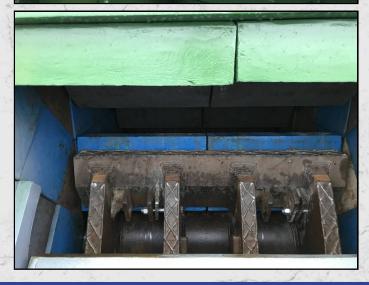

#### **DESCRIPTION**

HAZEMAG APK 40 IMPACT CRUSHER FOR HIGH STRENGTH ABRASIVE FEEDS.

FULLY REFURBISHED WITH NEW WEARPARTS, BEARINGS AND HARD FACING TO ROTOR.

SUPPLIED WITH NEW 110KW MOTOR, DRIVES AND HAND PUMP.