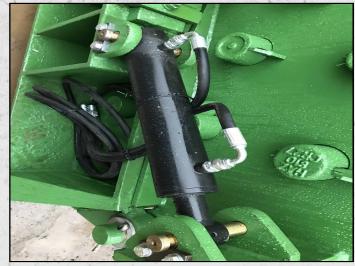

#### **DESCRIPTION**

HAZEMAG APK 40 IMPACT CRUSHER FOR HIGH STRENGTH ABRASIVE FEEDS.

FULLY REFURBISHED WITH NEW WEARPARTS, BEARINGS AND HARD FACING TO ROTOR.

SUPPLIED WITH NEW 110KW MOTOR, DRIVES AND HAND PUMP.