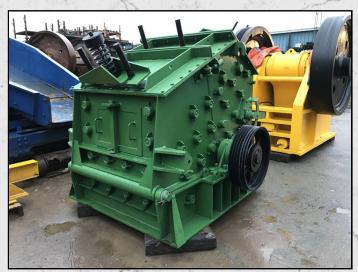

#### **HAZEMAG APK 40**

#### **TECHNICAL INFORMATION**

**MANUFACTURER: HAZEMAG** 

MODEL: APK 40

CATEGORY: IMPACT CRUSHER

MOVEMENT TYPE: STATIC

**CAPACITY (TPH): 80** 

MAX FEED SIZE (MM): 190

POWER REQUIRED (KW): 110

**RPM: 600** 

**WEIGHT (KG): 7,500** 

PRICE (KES): KSH POA

#### **DESCRIPTION**

HAZEMAG APK 40 IMPACT CRUSHER FOR HIGH STRENGTH ABRASIVE FEEDS.

FULLY REFURBISHED WITH NEW WEARPARTS, BEARINGS AND HARD FACING TO ROTOR.

SUPPLIED WITH NEW 110KW MOTOR, DRIVES AND HAND PUMP.