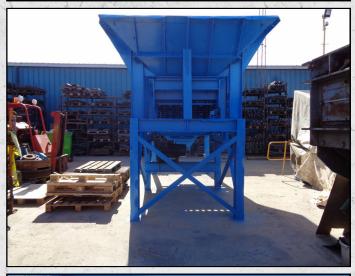

#### **KUE KEN 42 X 14**

#### **DESCRIPTION**

BROWN LENOX 42" X 14' VIBRATING GRIZZLY FEEDER

TWIN SHAFT UNDER-SLUNG VIBRATING MECHANISM, MOUNTED ON EIGHT HEAVY DUTY COIL SPRINGS.
WITH 1200 MM OF GRIZZLY SECTION, SPACING 70 TO 80 MM.

HEAVY DUTY FEED HOPPER WITH HARD WEARING STEEL LINER PLATES & DISCHARGE CHUTE.

COMPLETE WITH 20HP ELECTRIC MOTOR AND FRAME.

Tel: +254 718 774 324 Mobile: +44 7803 180 798
Kongoni House, PO Box 47272, Nairobi, Kenya
Email: enquiries@instcrush.com Web: www.internationalcrushersolutions.co.ke