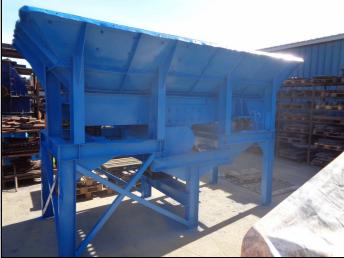

#### **DESCRIPTION**

BROWN LENOX 42" X 14' VIBRATING GRIZZLY FEEDER

TWIN SHAFT UNDER-SLUNG VIBRATING MECHANISM, MOUNTED ON EIGHT HEAVY DUTY COIL SPRINGS.
WITH 1200 MM OF GRIZZLY SECTION, SPACING 70 TO 80 MM.

HEAVY DUTY FEED HOPPER WITH HARD WEARING STEEL LINER PLATES & DISCHARGE CHUTE.

COMPLETE WITH 20HP ELECTRIC MOTOR AND FRAME.

Tel: +254 718 774 324 Mobile: +44 7803 180 798
Kongoni House, PO Box 47272, Nairobi, Kenya
Email: enquiries@instcrush.com Web: www.internationalcrushersolutions.co.ke