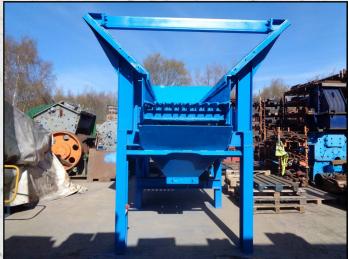

#### **DESCRIPTION**

BROWN LENOX 42" X 14' VIBRATING GRIZZLY FEEDER

TWIN SHAFT UNDER-SLUNG VIBRATING MECHANISM, MOUNTED ON EIGHT HEAVY DUTY COIL SPRINGS.
WITH 1200 MM OF GRIZZLY SECTION, SPACING 70 TO 80 MM.

HEAVY DUTY FEED HOPPER WITH HARD WEARING STEEL LINER PLATES & DISCHARGE CHUTE.

COMPLETE WITH 20HP ELECTRIC MOTOR AND FRAME.

Tel: +254 718 774 324 Mobile: +44 7803 180 798
Kongoni House, PO Box 47272, Nairobi, Kenya
Email: enquiries@instcrush.com Web: www.internationalcrushersolutions.co.ke