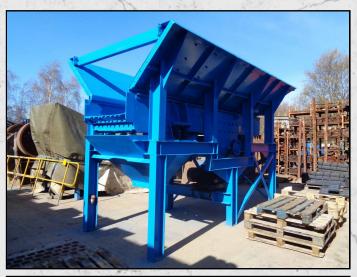

#### **DESCRIPTION**

BROWN LENOX 42" X 14' VIBRATING GRIZZLY FEEDER

TWIN SHAFT UNDER-SLUNG VIBRATING MECHANISM, MOUNTED ON EIGHT HEAVY DUTY COIL SPRINGS.
WITH 1200 MM OF GRIZZLY SECTION, SPACING 70 TO 80 MM.

HEAVY DUTY FEED HOPPER WITH HARD WEARING STEEL LINER PLATES & DISCHARGE CHUTE.

COMPLETE WITH 20HP ELECTRIC MOTOR AND FRAME.

Tel: +254 718 774 324 Mobile: +44 7803 180 798
Kongoni House, PO Box 47272, Nairobi, Kenya
Email: enquiries@instcrush.com Web: www.internationalcrushersolutions.co.ke