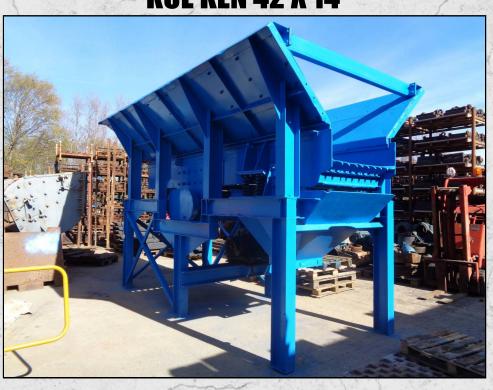

#### **KUE KEN 42 X 14**

#### **TECHNICAL INFORMATION**

**MANUFACTURER: KUE KEN** 

**MODEL: 42 X 14** 

CATEGORY: GRIZZLY FEEDER MOVEMENT TYPE: STATIC CAPACITY (TPH): 250

**POWER REQUIRED (KW): 15** 

RPM: 750

**WEIGHT (KG): 9,000** 

#### **DESCRIPTION**

BROWN LENOX 42" X 14' VIBRATING GRIZZLY FEEDER

TWIN SHAFT UNDER-SLUNG VIBRATING MECHANISM, MOUNTED ON EIGHT HEAVY DUTY COIL SPRINGS.
WITH 1200 MM OF GRIZZLY SECTION, SPACING 70 TO 80 MM.

HEAVY DUTY FEED HOPPER WITH HARD WEARING STEEL LINER PLATES & DISCHARGE CHUTE.

COMPLETE WITH 20HP ELECTRIC MOTOR AND FRAME.

Tel: +254 718 774 324 Mobile: +44 7803 180 798
Kongoni House, PO Box 47272, Nairobi, Kenya
Email: enquiries@instcrush.com Web: www.internationalcrushersolutions.co.ke