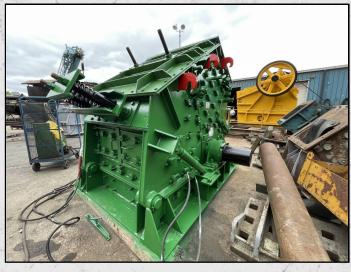

### **HAZEMAG APK 1313**

#### **TECHNICAL INFORMATION**

**MANUFACTURER: HAZEMAG** 

MODEL: APK 1313

**CATEGORY: IMPACT CRUSHER** 

**MOVEMENT TYPE: STATIC** 

**CAPACITY (TPH): 150** 

MAX FEED SIZE (MM): 300

**POWER REQUIRED (KW): 185** 

RPM: 600

**WEIGHT (KG): 18,000** 

PRICE (KES): KSH POA

#### **DESCRIPTION**

HAZEMAG APK 1313 IMPACT CRUSHER FOR HIGH STRENGTH ABRASIVE FEEDS.

REFURBISHED WITH NEW WEAR PARTS WHERE REQUIRED.

SUPPLIED WITH NEW ELECTRIC MOTOR, PULLEY AND DRIVE BELTS.

**WORLD WIDE DELIVERY AVAILABLE.** 