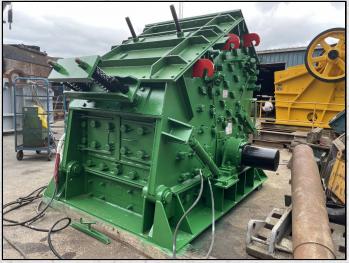

### **HAZEMAG APK 1313**

#### **TECHNICAL INFORMATION**

**MANUFACTURER: HAZEMAG** 

MODEL: APK 1313

**CATEGORY: IMPACT CRUSHER** 

**MOVEMENT TYPE: STATIC** 

**CAPACITY (TPH): 150** 

MAX FEED SIZE (MM): 300

**POWER REQUIRED (KW): 185** 

RPM: 600

**WEIGHT (KG): 18,000** 

PRICE (KES): KSH POA

#### **DESCRIPTION**

HAZEMAG APK 1313 IMPACT CRUSHER FOR HIGH STRENGTH ABRASIVE FEEDS.

REFURBISHED WITH NEW WEAR PARTS WHERE REQUIRED.

SUPPLIED WITH NEW ELECTRIC MOTOR, PULLEY AND DRIVE BELTS.

**WORLD WIDE DELIVERY AVAILABLE.** 