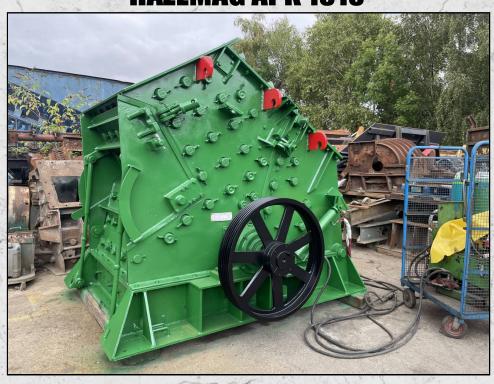

### **HAZEMAG APK 1313**

#### **TECHNICAL INFORMATION**

**MANUFACTURER: HAZEMAG** 

MODEL: APK 1313

**CATEGORY: IMPACT CRUSHER** 

**MOVEMENT TYPE: STATIC** 

**CAPACITY (TPH): 150** 

MAX FEED SIZE (MM): 300

**POWER REQUIRED (KW): 185** 

RPM: 600

**WEIGHT (KG): 18,000** 

PRICE (KES): KSH POA

#### **DESCRIPTION**

HAZEMAG APK 1313 IMPACT CRUSHER FOR HIGH STRENGTH ABRASIVE FEEDS.

REFURBISHED WITH NEW WEAR PARTS WHERE REQUIRED.

SUPPLIED WITH NEW ELECTRIC MOTOR, PULLEY AND DRIVE BELTS.

**WORLD WIDE DELIVERY AVAILABLE.** 