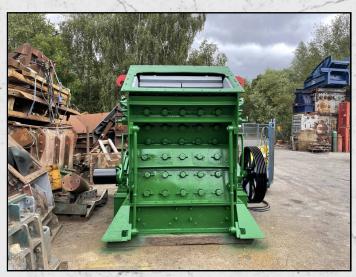

### **HAZEMAG APK 1313**

#### **TECHNICAL INFORMATION**

**MANUFACTURER: HAZEMAG** 

MODEL: APK 1313

**CATEGORY: IMPACT CRUSHER** 

**MOVEMENT TYPE: STATIC** 

**CAPACITY (TPH): 150** 

MAX FEED SIZE (MM): 300

**POWER REQUIRED (KW): 185** 

RPM: 600

**WEIGHT (KG): 18,000** 

PRICE (KES): KSH POA

#### **DESCRIPTION**

HAZEMAG APK 1313 IMPACT CRUSHER FOR HIGH STRENGTH ABRASIVE FEEDS.

REFURBISHED WITH NEW WEAR PARTS WHERE REQUIRED.

SUPPLIED WITH NEW ELECTRIC MOTOR, PULLEY AND DRIVE BELTS.

**WORLD WIDE DELIVERY AVAILABLE.** 