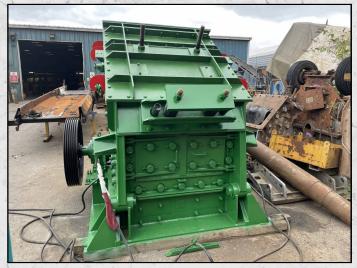

### **HAZEMAG APK 1313**

#### **TECHNICAL INFORMATION**

**MANUFACTURER: HAZEMAG** 

MODEL: APK 1313

**CATEGORY: IMPACT CRUSHER** 

**MOVEMENT TYPE: STATIC** 

**CAPACITY (TPH): 150** 

MAX FEED SIZE (MM): 300

**POWER REQUIRED (KW): 185** 

RPM: 600

**WEIGHT (KG): 18,000** 

PRICE (KES): KSH POA

#### **DESCRIPTION**

HAZEMAG APK 1313 IMPACT CRUSHER FOR HIGH STRENGTH ABRASIVE FEEDS.

REFURBISHED WITH NEW WEAR PARTS WHERE REQUIRED.

SUPPLIED WITH NEW ELECTRIC MOTOR, PULLEY AND DRIVE BELTS.

**WORLD WIDE DELIVERY AVAILABLE.** 