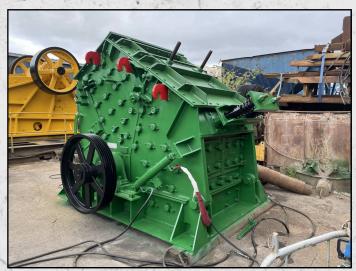

### **HAZEMAG APK 1313**

#### **TECHNICAL INFORMATION**

**MANUFACTURER: HAZEMAG** 

MODEL: APK 1313

**CATEGORY: IMPACT CRUSHER** 

**MOVEMENT TYPE: STATIC** 

**CAPACITY (TPH): 150** 

MAX FEED SIZE (MM): 300

**POWER REQUIRED (KW): 185** 

RPM: 600

**WEIGHT (KG): 18,000** 

PRICE (KES): KSH POA

#### **DESCRIPTION**

HAZEMAG APK 1313 IMPACT CRUSHER FOR HIGH STRENGTH ABRASIVE FEEDS.

REFURBISHED WITH NEW WEAR PARTS WHERE REQUIRED.

SUPPLIED WITH NEW ELECTRIC MOTOR, PULLEY AND DRIVE BELTS.

**WORLD WIDE DELIVERY AVAILABLE.** 